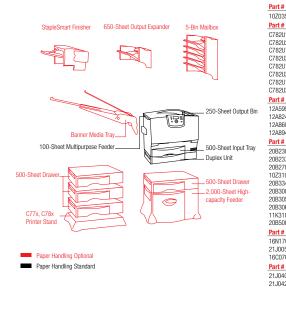

A wide variety of accessories and paper handling options let you tailor these devices to meet your unique requirements. For example, you can add a scanner unit to Lexmark C782 XL models, or you can add paper handling options to the Lexmark X782e XL by placing the scanner unit on an adjacent surface, such as a counter or tabletop.

- Maximize input capacity with extra drawers or high-capacity feeder
- Print banners up to 48 inches wide with the banner media tray (also available as an option on the X782e XL)
- Add a StapleSmart Finisher, envelope drawer, or outdoor media drawer
- Increase output flexibility with a 5-bin mailbox or 650-sheet output expander